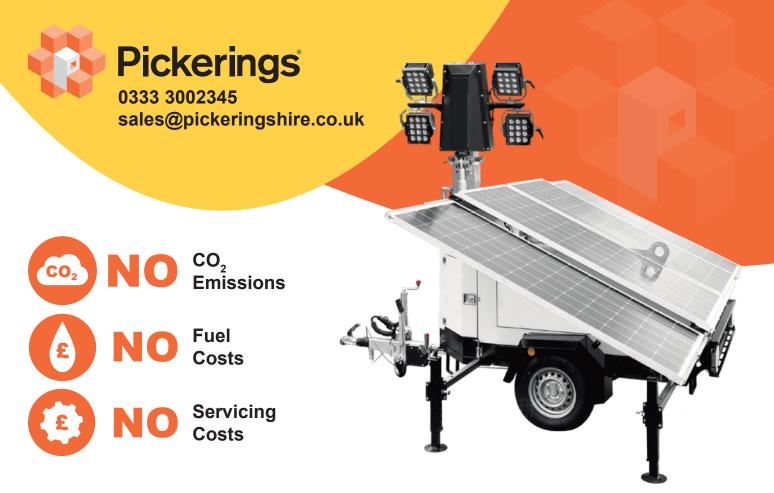

## Eco Solar Tower Light PORTABLE SOLAR LIGHTING TOWER

The STL1 mobile eco solar tower light is powered 100% from renewable energy.

4no. 360W panels charge a sealed battery pack to produce enough power to to deliver 8 hours of light, 7 days a week throughout the spring, summer and autumn months and 8 hours of light, 5 days a week throughout winter.

This high efficiency, clean energy tower light can illuminate a 2400m2 area from 4 adjustable LED lighting heads and a 8m hydraulic mast.

The Solar panels are mounted on top of the unit and they extend and can be inclined manually to make the most of the sunlight available.

## Features & Benefits

- No noise pollution
- No carbon emissions
- No fuel consumption
- 2400 sqm of illuminated space guaranteed
- 8m vertical mast with wind stability of up to 22.5 m/s
- Auto start/stop light sensor
- AMOSS mast safety system