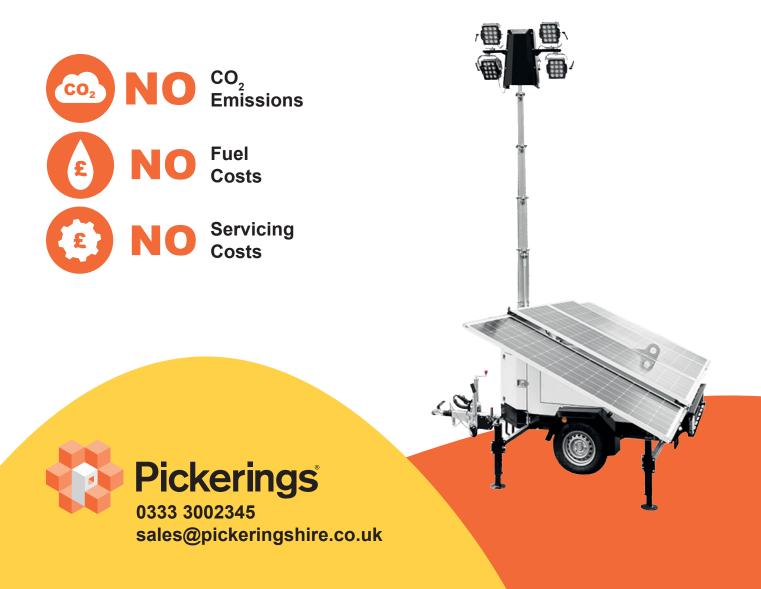

## Eco Solar Tower Light PORTABLE SOLAR LIGHTING TOWER

The STL1 mobile eco solar tower light is powered 100% from renewable energy.

4no. 360W panels charge a sealed battery pack to produce enough power to to deliver 8 hours of light, 7 days a week throughout the spring, summer and autumn months and 8 hours of light, 5 days a week throughout winter.

This high efficiency, clean energy tower light can illuminate a 2400m2 area from 4 adjustable LED lighting heads and a 8m hydraulic mast.

The Solar panels are mounted on top of the unit and they extend and can be inclined manually to make the most of the sunlight available.

## Features & Benefits

- No noise pollution
- No carbon emissions
- No fuel consumption
- 2400 sqm of illuminated space guaranteed
- 8m vertical mast with wind stability of up to 22.5 m/s
- Auto start/stop light sensor
- AMOSS mast safety system