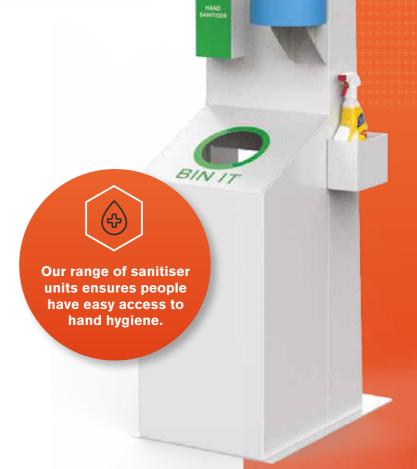

# Covid and sanitisation solutions for your protection.

Guidance from Public Health England has advised that Covid-19 virus spreads from person to person through small droplets, aerosols and direct contact and the risk of spread is when people are closest together. Social distancing and washing your hands regularly are amongst the most important ways to reduce the spread of Covid-19.

To help fight the virus, stop the spread and protect people we provide a range of solutions including sanitisers, desk screens and ceiling systems.

Desk screens create a safe distance to avoid close contact with others and offers protection from coughing and sneezing to help prevent spreading the virus. Screens are quickly and easily assembled to provide instant protection. Where there is no desk or table available our hanging ceiling system is the perfect alternative.