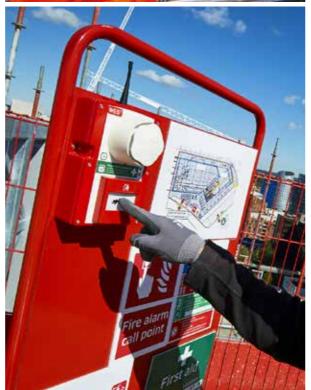

# Fire alert system and fire-fighting equipment to protect people and property.

Our enhanced 24/7 site monitoring is an EN54 fully accredited wireless fire alert system. It is easy to install in Pickerings portable and modular buildings with no specialist tools, no training and no equipment required that quickly protects you in an emergency. It sends real-time alerts directly to any mobile phone device & pin-points the alert location to allow you to respond quickly.

Units available include base station, call point, heat detector, smoke detector, link and interface which can be used in any combination so you can choose the right solution for your site. An unlimited number of units can be used and you can add, remove or re-position them to give you continued protection and flexibility even when your circumstances change.