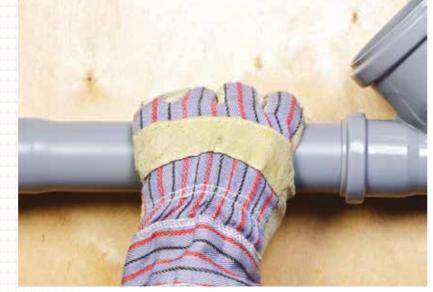

### **Foundations**

# Permanent and Temporary Foundations for your site.

If your site doesn't have reasonably well consolidated and level ground you'll need to arrange for foundations to be constructed.

At Pickerings, we can provide you with a choice of foundations dependent on your ground conditions.

Site preparation including concrete foundations, drains and external works can be provided where necessary.

Temporary portable foundation pads provide a quick, easy and cost-effective alternative to concrete bases and are ideal where a building is to be installed on unsuitable ground such as tarmac. At the end of your project the temporary pads are simply removed leaving ground immediately ready to return to its original use without the need for remedial work.

Foundations can be laid on your site at the same time as your building is being prepared by us saving you time and allowing you to use your space for longer.