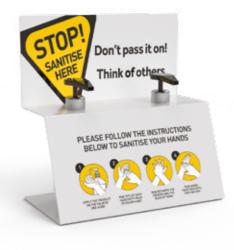

# Covid and sanitisation solutions for your protection.

Guidance from Public Health England has advised that Covid-19 virus spreads from person to person through small droplets, aerosols and direct contact and the risk of spread is when people are closest together. Social distancing and washing your hands regularly are amongst the most important ways to reduce the spread of Covid-19.

To help fight the virus, stop the spread and protect people we provide a range of solutions including sanitisers, desk screens and ceiling systems.

Desk screens create a safe distance to avoid close contact with others and offers protection from coughing and sneezing to help prevent spreading the virus. Screens are quickly and easily assembled to provide instant protection. Where there is no desk or table available our hanging ceiling system is the perfect alternative.

SANITISE

HERE

DON'T PASS IT ON!

States from a law species.