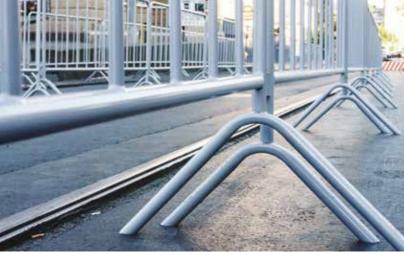

### **Temporary Fencing**

Restrict unwanted visitors on your site and create pedestrian walkways.

Our 2 metre high steel wire temporary fencing panels provide an instant and economical solution to form a site perimeter, create demarcation areas and restrict access onto your site.

Manufactured from galvanised steel for low maintenance. The heavy plastic feet, safety couplers connecting adjoining panels and wire mesh design not only provide security but ensure stability when erected on site. Low height crowd control barriers can easily and quickly form a pedestrian walkway to control the movement of people keeping them safe from entering a restricted area.