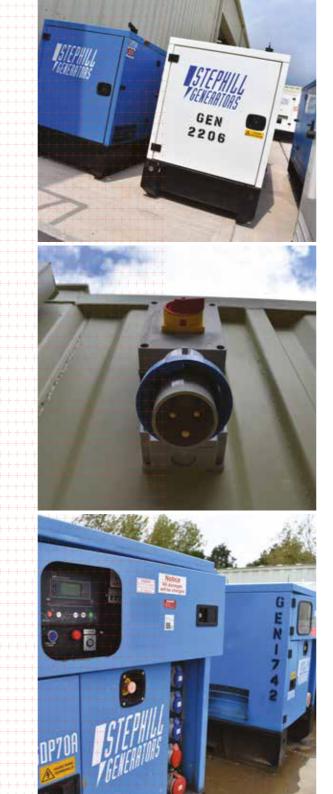

### **Generators**

# Everything you need for adequate and stable power on site.

No matter what type of project you're working on getting the right amount of power for the job is an important consideration. For most construction sites, attaining a reliable power supply will require a generator and it is important to ensure it is optimally sized to match the load requirements of the site.

We can provide power solutions no matter whether your load is for a small portable office or a large modular building complex. Our generators offer a power range from 2kVA to over 100kVA with single and three-phase power options available.

Our plug and play system allows you to connect the generator to our building to give instant power.

All our generators comply with HSE regulations on emissions and noise. You can also hire all the ancillaries you need from Pickerings including fuel tanks, extension leads and distribution panels in single-phase or three-phase formats.