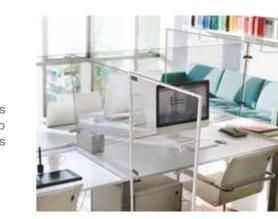

To help fight the virus, stop the spread and protect people we provide a range of solutions including sanitisers, desk screens and ceiling systems.

Desk screens create a safe distance to avoid close contact with others and offers protection from coughing and sneezing to help prevent spreading the virus. Screens are quickly and easily assembled to provide instant protection. Where there is no desk or table available our hanging ceiling system is the perfect alternative.