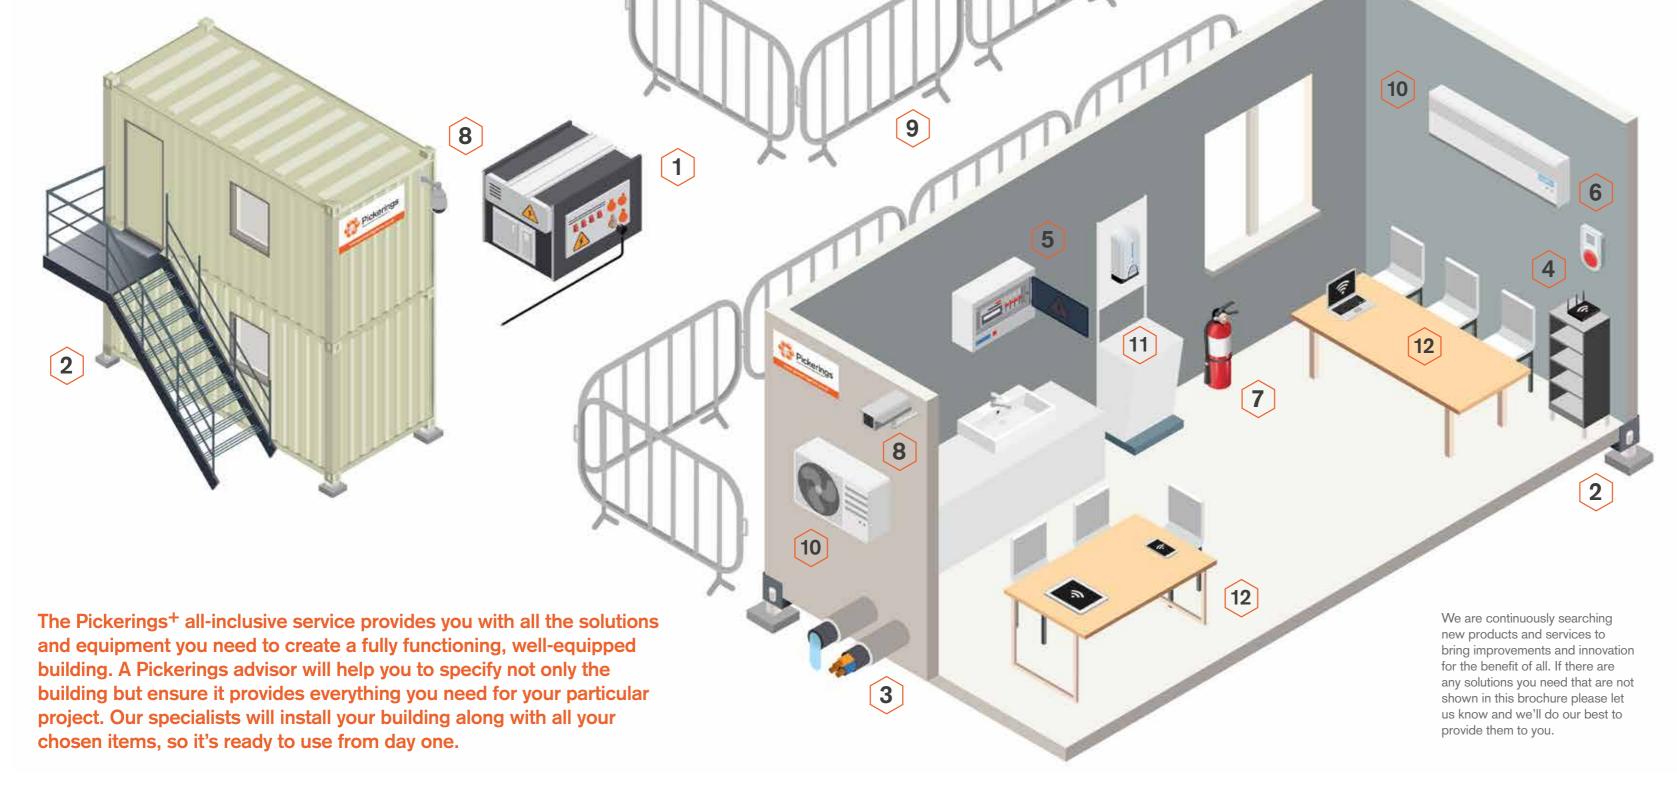

## The Complete Solution.

#### Power supply

Generators to power a small portable cabin or a large multi-user complex.

### **Fire extinguishers**

Help fight a small fire and stop it becoming a major disaster.

#### **Foundations**

Concrete or temporary foundation pads when your site conditions are unsuitable.

### **CCTV**

Site monitoring and 24/7 recording to deter criminal activities whilst protecting property.

#### Site connect

We'll arrange to connect main utilities to your building so you're ready to go.

### **Temporary fencing**

Create a site perimeter and restrict unwanted visitors on your site.

#### Wi-Fi telecoms

High speed internet instantly available so you don't have to wait months for your network provider.

### **Climate control**

Maintain a consistent temperature to create a pleasant working environment for your people.

#### Data cabling

Connects high speed internet to network ports, printers, phones and more.

#### **Covid-19 solutions**

Screens and sanitisers to protect people from spreading the virus.

### Fire safety technology

Easy to install fire alert system that sends real-time alerts to any mobile device.

### **Furniture**

Furniture is available from our Pickerings Essentials range. Please see website for details.