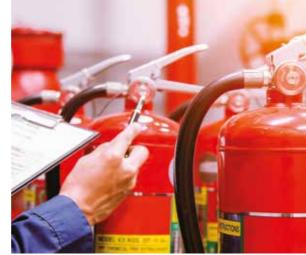

### **Fire Safety Solutions**

# Fire alert system and fire-fighting equipment to protect people and property.

Our enhanced 24/7 site monitoring is an EN54 fully accredited wireless fire alert system. It is easy to install in Pickerings portable and modular buildings with no specialist tools, no training and no equipment required that quickly protects you in an emergency. It sends real-time alerts directly to any mobile phone device & pin-points the alert location to allow you to respond quickly.

Units available include base station, call point, heat detector, smoke detector, link and interface which can be used in any combination so you can choose the right solution for your site. An unlimited number of units can be used and you can add, remove or re-position them to give you continued protection and flexibility even when your circumstances change.

There is no need for external power due to long life batteries in each unit so as soon as they're fitted you're ready to go.

Further safety is available with our range of fire extinguishers to help fight a small fire and stop it becoming a major disaster. We can also provide a trolley system to allow fire extinguishers to easily be located closely to the scene of the fire.