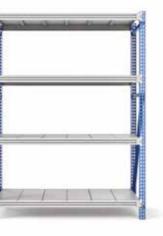

#### **Container Racking**

Maximise your storage space with our strong and sturdy container racking so you can safely stack items from floor to ceiling.

- Save on floor space while offering increased storage enabling you to store more items.
- Finding space and retrieving items will be so much easier.
- May reduce accidents with better organisation of storage items.
- Make storing of especially long items much easier to handle and store safely