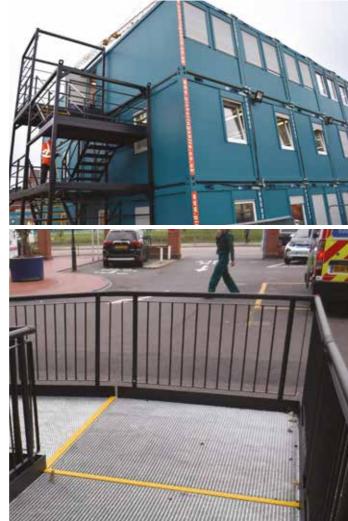

## **Staircases, Steps and Ramps**

## Purposely designed access and egress solutions.

Safe entrances and exits from your Pickerings building can be provided by our range of purposely designed solutions to meet your specific needs. For restricted sites with the need to install buildings to two or three storeys our external staircases are a popular choice.

Our range includes:

- Steel staircase for anti-vandal steel cabins and modular buildings.
- Three storey pod with extra wide landings and dogleg staircases for a larger complex.
- Specially designed double width landings to bridge two sets of buildings.
- External ramps installed for the less mobile.
- Steel steps with handrails for use with toilet block and effluent tank.