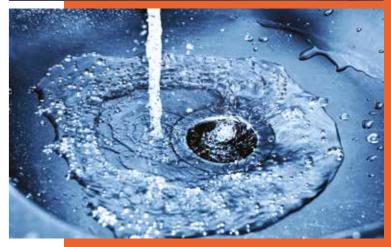

### **Effluent Tanks**

## Safe and secure effluent storage and removal.

Safe and secure effluent holding tanks

<u></u>

If you have no mains drainage on site you'll need to consider how to store and dispose of waste water and effluent.

Our range of effluent tanks are purposely designed for the size and type of building you hire from us. The holding tank will retain all effluent and waste water until it needs to be emptied. Safe effluent tank emptying service