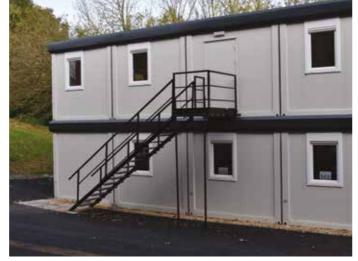

## **Staircases, Steps and Ramps**

## Purposely designed access and egress solutions.

Safe entrances and exits from your Pickerings building can be provided by our range of purposely designed solutions to meet your specific needs. For restricted sites with the need to install buildings to two or three storeys our external staircases are a popular choice.

Our range includes:

- Steel staircase for anti-vandal steel cabins and modular buildings.
- Three storey pod with extra wide landings and dogleg staircases for a larger complex.
- Specially designed double width landings to bridge two sets of buildings.
- External ramps installed for the less mobile.
- Steel steps with handrails for use with toilet block and effluent tank.