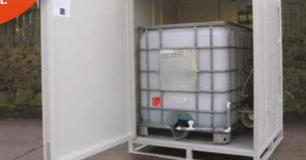

## Temporary fuel and water storage solutions.

We can arrange to refill your water and fuel bowsers, on request.

#### Water Bowser

Providing the water required for toilets, washrooms and showers on a site with no mains connections can be a challenge. As part of our solutions, you can hire high-capacity water bowsers to supply all the non-drinking water your site needs.

Our Watermatics water bowser can solve the problem of no mains water supply. Details include:

- 1000 litre water tank (non-portable) encased within a secure steel shell.
- Provides a temporary water supply via a boostamatic on demand electric pump.
- Pipe fittings are protected by a thermostatically controlled electric tubular heater.