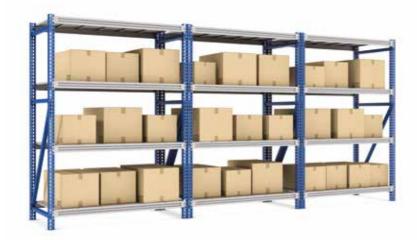

#### **Container Racking**

Maximise your storage space with our strong and sturdy container racking so you can safely stack items from floor to ceiling.

- Save on floor space while offering increased storage enabling you to store more items.
- Finding space and retrieving items will be so much easier.
- May reduce accidents with better organisation of storage items.
- Make storing of especially long items much easier to handle and store safely