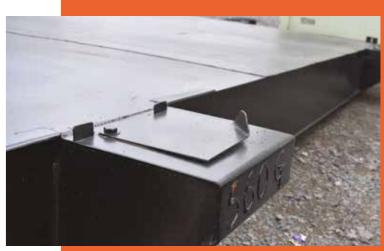

#### **Fuel Bowser**

Remote or greenfield sites often lack mains power and you'll need a generator to power your buildings. To supply the fuel required for your generator, Pickerings can provide a 950 litre U.N. approved bunded diesel fuel cube.

- Secure Lockable steel lid, gas strut assisted.
- Corrosion free inner Polyethylene tank; Corrosion free outer Polyethylene bund.
- Galvanised 5mm steel lightweight frame; Moulded-in trigger nozzle storage.
- Fork lift access from all sides; Four corner lifting eyes.
- Standard two generator supply connections can run with the lid locked.
- Stackable 2 cubes high when full or 3 high when empty.