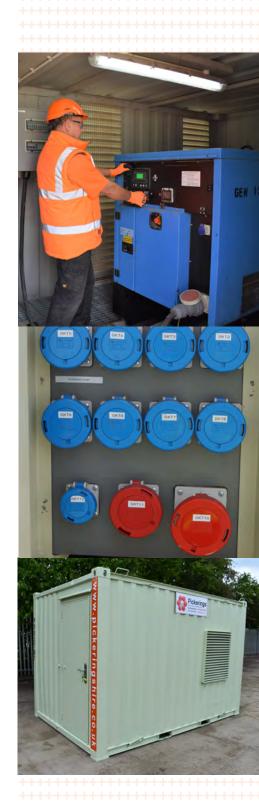

## Features & Benefits

- · Provides continuous supply of power and water on site.
- · Completely self-contained. Easy & quick connections.
- · Super-silenced generator.
- · Choice of power output.
- · Push fit water connections & on-demand water pump.
- Fully bunded 1000 litre fuel & water tanks.
- Built-in distribution board.
- Personnel door.
- Manufactured in steel to create a robust anti-vandal structure.
- Avoids hassle & high expense when no mains services available.
- All services close to hand. Installed & running in moments for instant
  use
- Low noise levels to avoid hassle when working at night or in built-up areas
- · Specific models to facilitate any size of site set-up.
- Provides instant water supply.
- Gives ample running time and avoids leakage.
- Easily connected electrics.
- Easy access to facilities.
- Provides resistance to theft & vandalism giving peace of mind to users.
- Choose from:

12' x 9' with 25 Kva generator 16' x 9' with 36 Kva generator 16' x 9' with 50 Kva generator 16' x 9' with 70 Kva generator 16' x 9' with 120 Kva generator