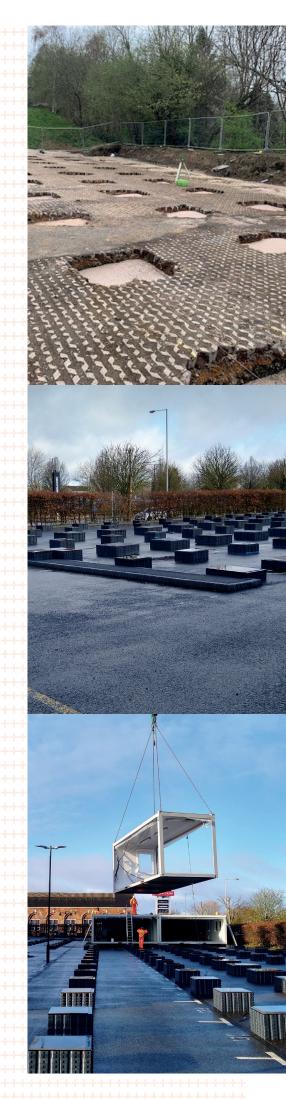

**Temporary Foundation Pads** – A simple and affordable foundation system for well consolidated ground.

- Reduces time on site the perfect solution to meet short lead times.
- Provides flexibility to achieve all base heights and overcomes fall in ground levels.
- Real cost savings compared to traditional concrete bases.
- Small, light and portable makes them easy to handle and position.

- Meets manual handling regulations to conform to health & safety.
- Avoid waste, skips and landfill costs to help protect the environment.
- No ground or remedial works required at the end of the project leaving playgrounds and car parks undamaged and immediately returned to their original use.
- Permits an easy and quick installation of your portable and modular building.
- Saves time and hassle of constructing concrete bases.
- Extremely durable rot & insect proof, splinter free, crack proof, vandal & UV resistant.
- Manufactured from 100% recycled materials each pad is also recyclable.
- Tidy, uniform appearance.