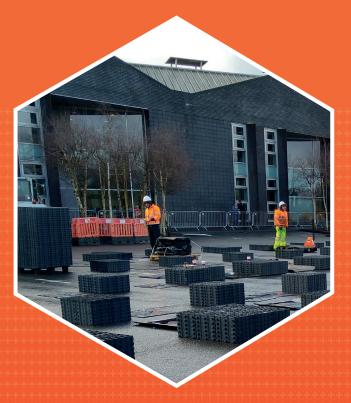

**Temporary Foundation Pads** – A simple and affordable foundation system for well consolidated ground.

- Reduces time on site the perfect solution to meet short lead times.
- Provides flexibility to achieve all base heights and overcomes fall in ground levels.
- Real cost savings compared to traditional concrete bases.
- Small, light and portable makes them easy to handle and position.

- Meets manual handling regulations to conform to health & safety.
- Avoid waste, skips and landfill costs to help protect the environment.
- No ground or remedial works required at the end of the project leaving playgrounds and car parks undamaged and immediately returned to their original use.
- Permits an easy and quick installation of your portable and modular building.
- Saves time and hassle of constructing concrete bases.
- Extremely durable rot & insect proof, splinter free, crack proof, vandal & UV resistant.
- Manufactured from 100% recycled materials each pad is also recyclable.
- Tidy, uniform appearance.